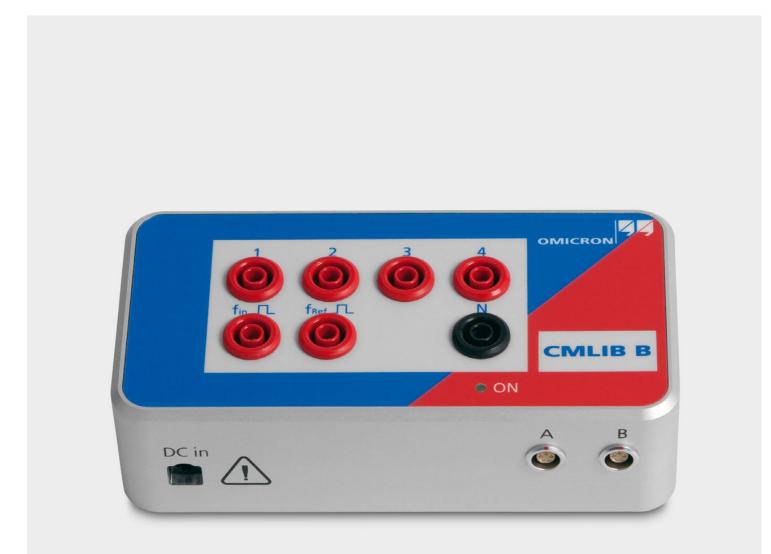

## 1.2. Mechanical data

| Dimensions and weight |                  |  |
|-----------------------|------------------|--|
| Weight                | 420 g approx.    |  |
| Dimensions W x H x D  | 140 x 70 x 40 mm |  |

Chart 2

Dimensions and weight